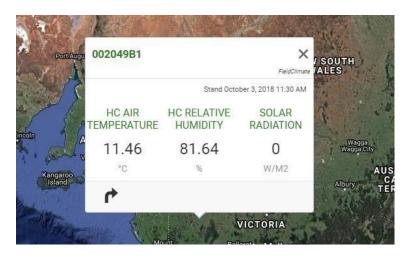

- A mouse click on the IoT symbol opens the latest station data readings.
- A click on the sensor headings opens https://ng.fieldclimate.com.