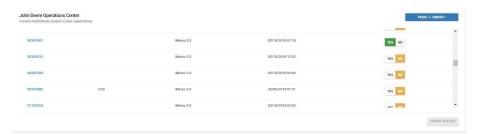

John Deere Operations Center Connect FieldClimate stations to your organization

etching organizations from MyJohnDeem ...

All iMETOS stations registered for the FieldClimate account are listed as well.

- Now select your target JD organization from top-right organization dropdown menu.
- For each individual station you want to sync with mydeere.com/map, click "YES".
- You can select stations for multiple organizations, one after another.

- The selected stations will appear just after their activation in the selected organization on mydeere.com/map.
- Every station is visible for all users belonging to the same organization on mydeere.com/map.
- Every new sensor reading sent to FieldClimate upload servers will trigger a new data push towards https://my.deere.com/map#map .