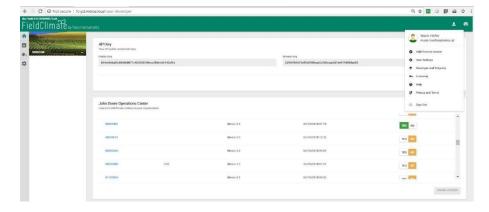

## JD push-service

- This procedure will link your JohnDeere account with your FieldClimate account to activate the push service. Setup is required only once.
- Go to "User menu", sub menu "API Services".

Click on "GRANT ACCESS".

 A login page from https://myjohndeere.deere.com should appear in the same browser window.

- After entering JD credentials and login you'll go back to FieldClimate automatically.
- All membership organizations of the user will be gathered from JD account.