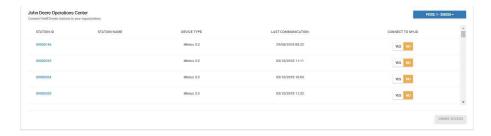

John Deere Operations Center Connect FieldClimate stations to your organization

etching organizations from MyJohnDeem ...

All iMETOS stations registered for the FieldClimate account are listed as well.

- Now select your target JD organization from top-right organization dropdown menu.
- For each individual station you want to sync with mydeere.com/map, click "YES".
- You can select stations for multiple organizations, one after another.

- The selected stations will appear just after their activation in the selected organization on mydeere.com/map.
- Every station is visible for all users belonging to the same organization on mydeere.com/map.
- Every new sensor reading sent to FieldClimate upload servers will trigger a new data push towards https://my.deere.com/map#map .

- A mouse click on the IoT symbol opens the latest station data readings.
- A click on the sensor headings opens https://ng.fieldclimate.com.