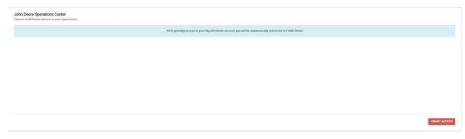

John Deere Operations Center Connect FieldClimate stations to your organization

etching organizations from MyJohnDeem ...

All iMETOS stations registered for the FieldClimate account are listed as well.

- Now select your target JD organization from top-right organization dropdown menu.
- For each individual station you want to sync with mydeere.com/map, click "YES".
- You can select stations for multiple organizations, one after another.