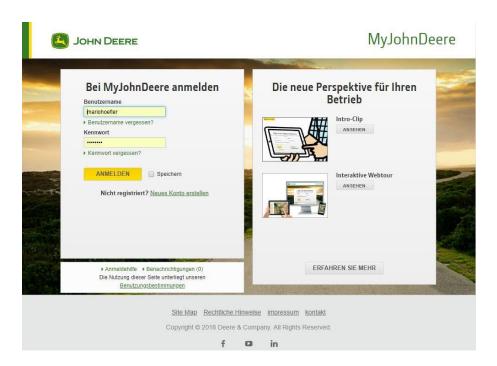

Click on "GRANT ACCESS".

 A login page from https://myjohndeere.deere.com should appear in the same browser window.

- After entering JD credentials and login you'll go back to FieldClimate automatically.
- All membership organizations of the user will be gathered from JD account.